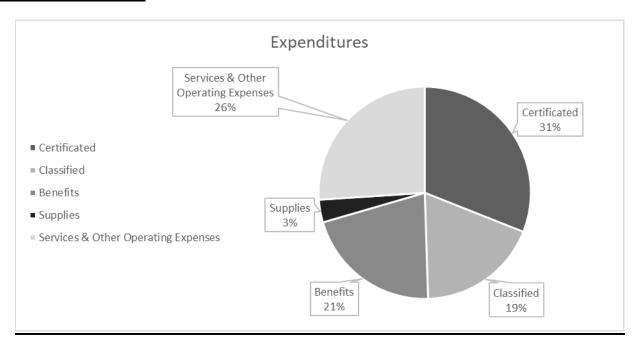

## **General Fund Expenditures:**

## Salaries and benefits (objects 1000-3999):

Salaries and benefits represent 71% of total general fund expenditures. Certificated salaries consisting of 11.2 - certificated non-management FTEs, 1 - certificated management FTEs and classified salaries consisting of 12.59 - classified FTEs. Benefits include statutory benefits, health and welfare benefits as well as STRS and PERS benefits. STRS and PERS rates continue to rise yearly. Current rates are 19.1% for STRS and 26.68% for PERS. Certificated negotiations are settled for 2023-24; 2% ongoing on schedule increase and a one-time 5% stipend using one-time federal and state funds. While Classified negotiations are not settled in 2023-24, increases were included in the budget to reflect a "me too" agreement.

## Books and Supplies (objects 4000-4999):

Books and supplies represent 3% of total general fund expenditures. Projected expenses in the current year include ongoing instructional materials such as paper and supplemental material

## Services and other operating (objects 5000-5999):

Services and other operating represent 26% of total general fund expenditures. Included in these costs are special education expense; i.e., students in South County Consortium, transportation as well as restricted routine maintenance expenses, copiers rental, legal fees, and fiscal support services from SCOE. Fiscal Year 2023-24 includes using 1x dollars to partially fund the contract with Liberty school for nursing services; these expenses will shift to the unrestricted general fund in 2024-25.