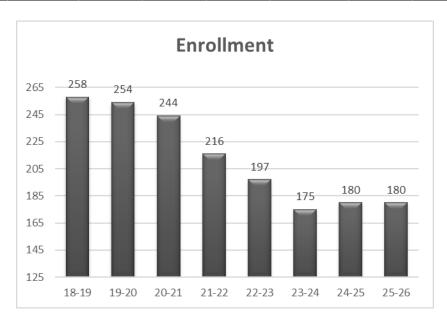

#### Enrollment and ADA

Enrollment and unduplicated counts are established on the first Wednesday of October (CBEDS day) while ADA is based on Period 2 (P-2) reporting in late April. The Enacted 2022-23 State Budget, in July 2022, changed the funded ADA for a school district to include a three-year average. Prior to fiscal year 2022-23, school districts received funding based on the greater of current year or prior year; however, going forward, a school district's funding will be calculated on the greater of the current year, prior year, or three- prior year average.

|              | CBE      | DS Enrollm | nent     | Est                  | Enrollment |          |          |
|--------------|----------|------------|----------|----------------------|------------|----------|----------|
|              | District | Charter    | Combined | District Charter Cor |            | Combined | to ADA % |
| 2022-23      | 21       | 176        | 197      | 18.86                | 161.56     | 180.42   | 92%      |
| 2023-24 est. | 20       | 155        | 175      | 18.40                | 144.15     | 162.55   | 93%      |
| 2024-25 est. | 20       | 160        | 180      | 18.6                 | 150.40     | 169      | 94%      |
| 2025-26 est  | 20       | 160        | 180      | 18.7                 | 151.20     | 169.9    | 94%      |

## Assumptions: **Multi-Year Budget Projection**

|                                                 | 2022-2023                      | 2023-2024                              | 2024-2025                              | 2025-26                                |
|-------------------------------------------------|--------------------------------|----------------------------------------|----------------------------------------|----------------------------------------|
| Revenue                                         | Base Year - Estimated Actuals  | Budget Year - Projection               | Year 3 - Projection                    | Year 3 - Projection                    |
| COLAs used                                      | 6.56%                          | 8.22%                                  | 3.94%                                  | 3.29%                                  |
| Augmentation                                    | 6.70%                          | 0%                                     | 0%                                     | 0%                                     |
| Enrollment                                      | 197                            | 175                                    | 180                                    | 180                                    |
| Unduplicated Count                              | 158                            | 139                                    | 142                                    | 142                                    |
| District Funded ADA                             | 18.86                          | 18.40                                  | 18.60                                  | 18.70                                  |
| Charter funded ADA                              | 161.56                         | 144.12                                 | 150.40                                 | 151.20                                 |
| Property Taxes % inc/dec                        | P1 Estimates + Current RDA     | 1.5% increase over PY Property Taxes + | 1.5% increase over PY Property Taxes + | 1.5% increase over PY Property Taxes + |
|                                                 | allocation                     | 50% PY of Redevelopment Taxes          | 50% PY of Redevelopment Taxes          | 50% PY of Redevelopment Taxes          |
| Federal                                         |                                | 30 % 1 1 of redevelopment raxes        | 50701 1 Officacyclophicit raxes        | 507011 Officacyclophicit Taxes         |
| Title I (3010)                                  | 35,576                         | 35,576                                 | 35,576                                 | 35,576                                 |
| ESSER II (3212)                                 | 63,533                         | 26,474                                 |                                        | 52,511                                 |
| ESSER III (3213)                                | 71,843                         | 66,541                                 |                                        |                                        |
| ESSER III (3214)                                | 51,481                         |                                        |                                        |                                        |
| ESSER III (3216)                                | 25,776                         |                                        |                                        |                                        |
| 3217                                            | 5,916                          |                                        |                                        |                                        |
| 3218                                            | 12,007                         | 4,797                                  |                                        |                                        |
| 3219                                            | 7,100                          | 21,866                                 |                                        |                                        |
| IDEA (3310)                                     | 45,671                         | 45,671                                 | 45,671                                 | 45,671                                 |
| SPED ARP (3305)                                 | 10,109                         |                                        |                                        |                                        |
| Title II (4035)                                 | 6,777                          | 6,777                                  | 6,777                                  | 6,777                                  |
| Title IV (4127)                                 | 10,000                         | 10,000                                 | 10,000                                 | 10,000                                 |
| Title III (4201)                                | 906                            |                                        |                                        |                                        |
| Title III (4203)                                | 15,763                         | 15,763                                 | 15,763                                 | 15,763                                 |
| Other State                                     |                                |                                        |                                        |                                        |
| Unrestricted (0000)                             | 25,350                         | 24,576                                 | 24,826                                 | 24,977                                 |
| State Lottery (1100)                            | 30,671                         | 27,719                                 | 28,730                                 | 28,883                                 |
| Exp. Learn Opp Prog (2600)                      | 337,378                        | 337,378                                | 337,378                                | 337,378                                |
| Universal PreK (6053)                           | 53,192                         |                                        |                                        |                                        |
| Lottery Restricted (6300)                       | 12,089                         | 10,924                                 | 11,323                                 | 11,383                                 |
| Mental Health Related (6546)                    | 6,900                          | 12,699                                 | 12,699                                 | 12,699                                 |
| SPED Early Inter PreK (6547)                    | 4,860                          | 4,860                                  | 4,860                                  | 4,860                                  |
| , Music, & Instructional Materials (6762)       | 65,872                         |                                        |                                        |                                        |
| In-Person Instruction (7422)                    | 59                             | 21,583                                 |                                        |                                        |
| Learning Recovery Block Grant (7435)            | 248,621                        | 107.000                                | 407.000                                | 407.000                                |
| STRS On-Behalf (7690)                           | 163,579                        | 127,296                                | 127,296                                | 127,296                                |
| Local                                           | 04.400                         | 24.400                                 | 04.400                                 | 04.400                                 |
| Unrestricted (0000)                             | 34,400<br>168,898              | 34,400                                 | 34,400<br>158,318                      | 34,400                                 |
| Special Education (6500) Donations/Grants/Other | 3,416                          | 183,400                                | 4,000                                  | 158,318                                |
| RESIG Safety Credit (9090)                      | 1,227                          | 4,000<br>1,227                         | 1,227                                  | 4,000<br>1,227                         |
| Expenditures                                    | 1,221                          | 1,221                                  | 1,221                                  | 1,221                                  |
| Certificated Salaries                           |                                |                                        |                                        |                                        |
| Staffing FTEs                                   | 13.2                           | 11.2                                   | 11.2                                   | 11.2                                   |
| Admin FTE                                       | 1                              | 1                                      | 1                                      | 1                                      |
| Step & Column Costs                             | 2.50%                          | 2.50%                                  | 2.50%                                  | 2.50%                                  |
| Other Adjustments                               | +3% increase                   | +2% on schedule; +5% 1x (approved)     | -                                      | -                                      |
| STRS Rate                                       | 19.10%                         | 19.10%                                 | 19.10%                                 | 19.10%                                 |
| Classified Salaries                             |                                |                                        |                                        |                                        |
| Staffing (FTEs)                                 | 13.18                          | 12.59                                  | 12.59                                  | 12.59                                  |
| Step & Column Costs                             | 2.50%                          | 2.50%                                  | 2.50%                                  | 2.50%                                  |
|                                                 |                                | +2% on schedule; +5% 1x (not approved, |                                        |                                        |
| Other Adjustments                               | +3% increase                   | included in budget)                    | 0                                      | 0                                      |
| PERS Rate                                       | 25.37%                         | 26.68%                                 | 27.70%                                 | 28.30%                                 |
| Employee Benefits                               |                                |                                        |                                        |                                        |
| Statutory Benefits (Fixed)                      | Workers Comp Increase to 1.30% | Workers Comp Increase to 1.4%          | held flat from PY                      | held flat from PY                      |
| Medical                                         | Hard Cap at \$9600             | Hard Cap at \$9600                     | Hard Cap at \$9600                     | Hard Cap at \$9600                     |
| <b>Books and Supplies</b>                       |                                |                                        |                                        |                                        |
|                                                 |                                |                                        |                                        |                                        |
| Services, Other Oper Exp                        |                                |                                        |                                        |                                        |
| Special Education                               |                                |                                        |                                        |                                        |
| Special Education                               | 204 624                        | 264.269                                | 205.026                                | 240.670                                |
| Unrestricted Contribution                       | 284,621                        | 264,268                                | 305,936                                | 310,672                                |
| Non-Public School                               | 0 0                            | 0                                      | 0                                      | 0                                      |
| Other Spl. Ed Services SCOE K-22 Placement      | 0                              | 0                                      | 0                                      | 0                                      |
| Transportation                                  | 137,000                        | 137,000                                | 139,740                                | 142,535                                |
| Transfers In (provide detail)                   | 0                              | 0                                      | From Fund 40                           | From Fund 40                           |
| Transfers (Out) (provide detail)                | 0                              | 0                                      | 0                                      | 0                                      |
| Contribution                                    | · ·                            |                                        |                                        | •                                      |
|                                                 |                                |                                        |                                        |                                        |