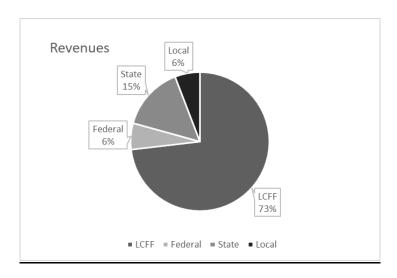

## **General Fund Revenues**

## Local Control Funding Formula (LCFF) Revenues (objects 8010-8099):

The LCFF revenue is the main funding source for the district and represents 73% of the total general fund revenues. The LCFF funding model enacted in 2013-14, established a uniform funding of grade spans while creating an emphasis on student population/demographics. While enrollment and average daily attendance (ADA) remain driving factors in LCFF funding, they are coupled with unduplicated pupil counts (UPC) of students targeted as disadvantaged. These targeted classifications are English Learners (EL), foster youth and pupils eligible free and reduced meals. Estimates for ADA reduced based on P-1 reporting.

## Federal Revenues:

Federal revenues represent 6% of total general fund revenues in 202324. These revenues include ESSER II & III, Title I, Title III, Title IV and Special Education.

| Federal Revenue (Obj 810        | 0-8299)  |                    |              |              |              |
|---------------------------------|----------|--------------------|--------------|--------------|--------------|
|                                 | Resource | 22-23 Est. Actuals | 23-24 Budget | 24-25 Budget | 25-26 Budget |
| Title I Basic Grant             | 3010     | 35,576             | 35,576       | 35,576       | 35,576       |
| ESSER II                        | 3212     | 63,533             | 26,474       |              |              |
| ESSER III 80%                   | 3213     | 71,843             | 66,541       |              |              |
| ESSER III 20%                   | 3214     | 51,481             |              |              |              |
| ELO ESSER II State Reserve      | 3216     | 25,776             |              |              |              |
| ELO GEER II                     | 3217     | 5,916              |              |              |              |
| ELO ESSER III State Res Er      | 3218     | 12,007             | 4,797        |              |              |
| ELO ESSER III State Res Lo      | 3219     | 7,100              | 21,866       |              |              |
| IDEA                            | 3310     | 45,671             | 45,671       | 45,671       | 45,671       |
| SPED ARP                        | 3305     | 10,109             |              |              |              |
| Title II                        | 4035     | 6,777              | 6,777        | 6,777        | 6,777        |
| Title IV                        | 4127     | 10,000             | 10,000       | 10,000       | 10,000       |
| Title III Immigrant Student Pro | 4201     | 906                |              |              |              |
| Title III Limited English       | 4203     | 15,763             | 15,763       | 15,763       | 15,763       |
|                                 |          | 362,458            | 233,465      | 113,787      | 113,787      |

## Other State Revenues:

State Revenues represent 15% of total general fund revenues. These revenues include lottery monies, mandated block grant, mental health and STRS on-behalf (recognition of State's contribution to CalSTRS that is proportional to LEA's pension the own contributions-ties corresponding STRS On-Behalf expenditure to have a net zero impact to fund balance). Also included in 2023-24 are the **Expanded Learning Opportunities** Program. The Arts, Music and Instruction Funding, In Person Instruction Grant, and the Learning Recovery Block Grant

## Local Revenues:

Local revenues represent 6% of total general fund revenues. These revenues include rent, interest, AB602 special education funding, interagency revenues, and RESIG safety dollars.

| Local Revenue (Obj 86 | 600-8799) |                    |              |              |              |
|-----------------------|-----------|--------------------|--------------|--------------|--------------|
|                       | Resource  | 22-23 Est. Actuals | 23-24 Budget | 24-25 Budget | 25-26 Budget |
| Unrestricted          | 0000      | 34,400             | 34,400       | 34,400       | 34,400       |
| AB602 Special Ed      | 6500      | 168,898            | 183,400      | 158,318      | 158,318      |
| RESIG Safety Credit   | 9090      | 3,416              | 1,227        | 1,227        | 1,227        |
| Local Programs        | 9114      | 1,227              | 4,000        | 4,000        | 4,000        |
|                       |           | 207 941            | 223 027      | 197 945      | 197.945      |